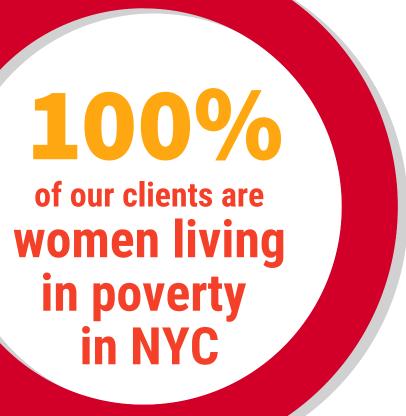

# 850,000+

women live below the poverty line in NYC

They are 5% more likely to live in poverty than men.

of NYC's single moms live in poverty

## Your support is powerful.

Together with supporters like you, Her Justice empowers over 7,500+ women and children each year by providing the legal resources they need to gain control over things that matter most, like: