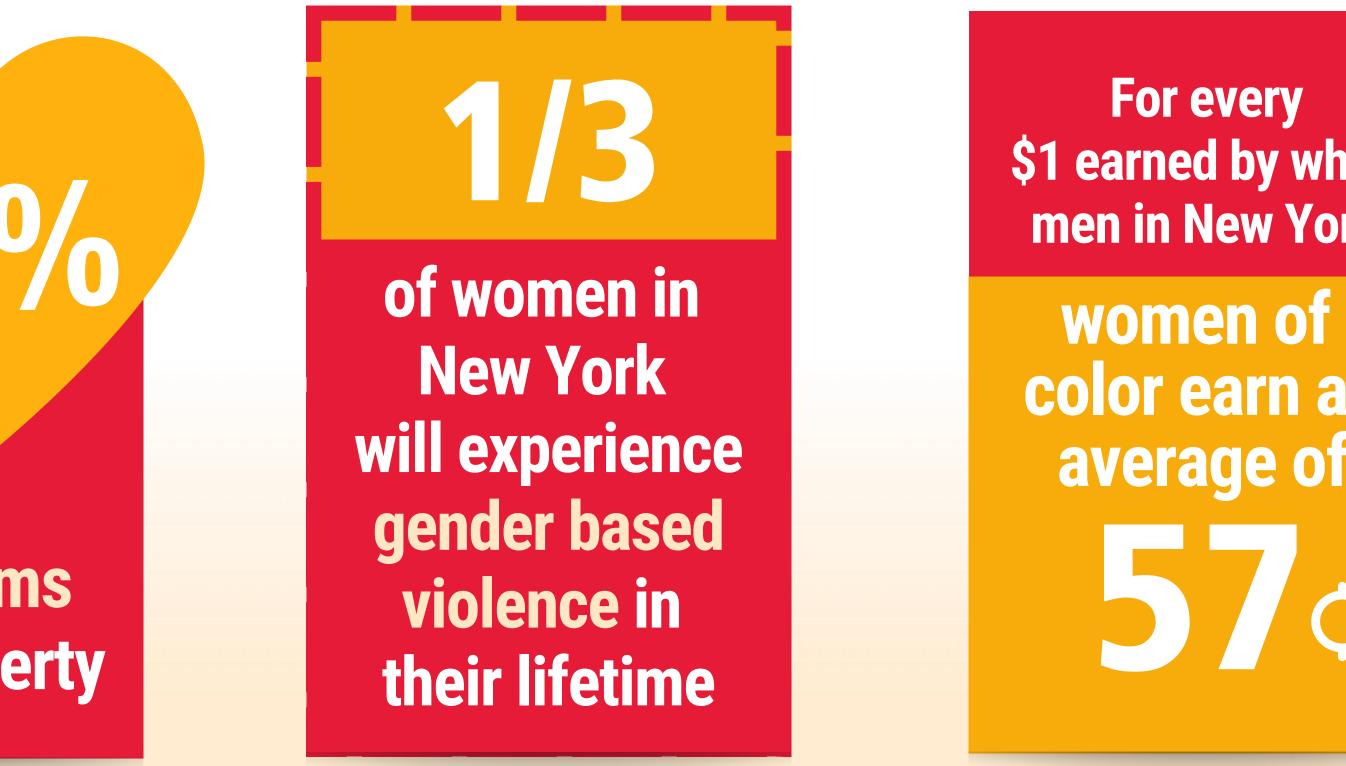

# 850,000+

women live below the poverty line in NYC

They are 5% more likely to live in poverty than men.

of NYC's single moms live in poverty

## Together, we can #ShiftThePower to protect women and advance a more equitable city for all New Yorkers.

SOURCES: National Women's Law Center, Robin Hood Poverty Tracker, U.S. Census Bureau

### **For every** \$1 earned by white men in New York,

color earn an average of