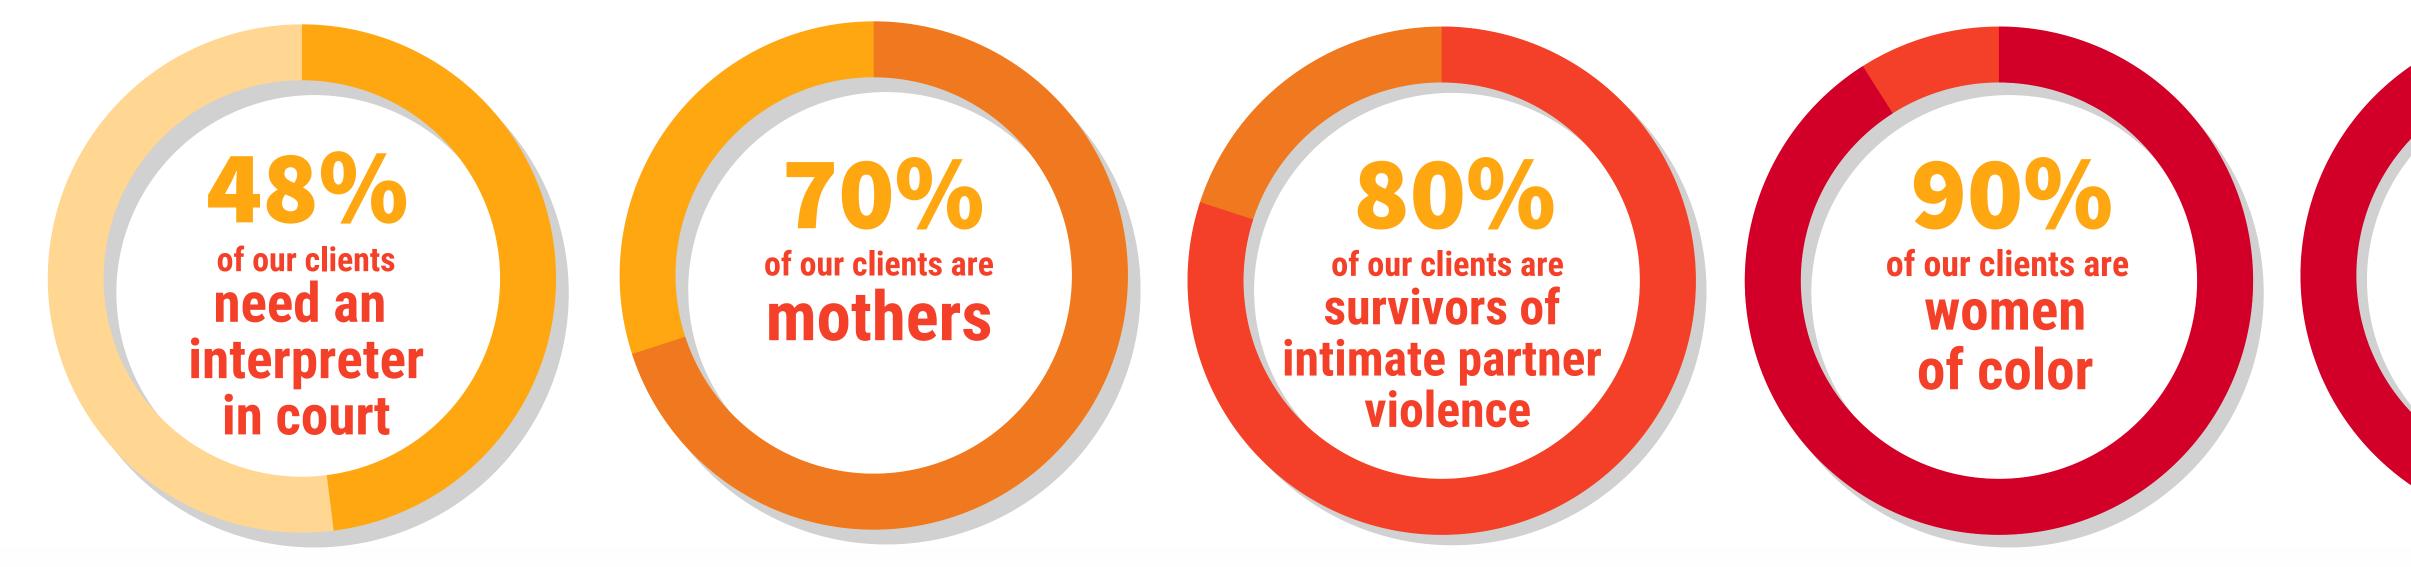

## We help our city's most vulnerable women access justice.

As women's rights are being threatened all around us, Her Justice stands with women in NYC to ensure they can access the fair legal protections they deserve.

## The power of pro bono

14 Her Justice lawyers train & mentor more than 1,800 volunteer attorneys reaching over 7,500 women and children for a total of

hours donated, representing over

\$40 million in value.

## Your support is powerful.

Together with supporters like you, Her Justice empowers over 7,500+ women and children each year by providing the legal resources they need to gain control over things that matter most, like: